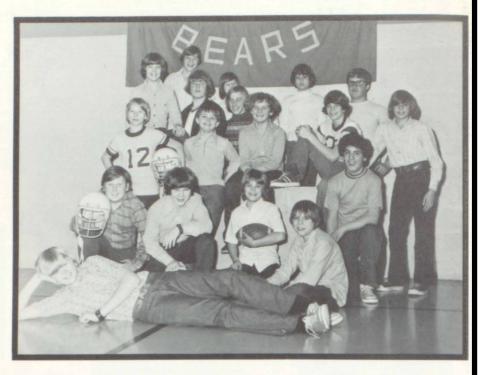

(Left to Right)
1st Row: Allan Gall, 2nd Row:
Doug Ordway, Roger Palek, Randy Saylor, Rex Albring, 3rd Row:
Eugene Oberlander, Charlie Eldridge, Delbert Sutton, Greg
Paksi, Dale Wehner, John Gall.
Back Row: Joe Bleibtrey, Jeff
Kral, Kim Bigelow, Ricky Rindry, Tony Gall, David Warner,
Larry Tupica.

Once again this year Ashley's Jr. High Football team played a tough schedule of schools. Although close in some games they were unable to top their opponents scores. The Bears were credited with two victories at the end of the season because of rule violations. Their record therefore ended up 2-4.